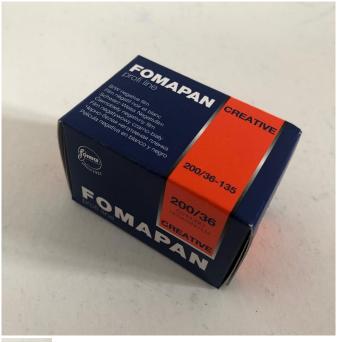

## Fomapan 200ASA 135-36

Rating: Not Rated Yet **Price**Sales price 4,43 €

Ask a question about this product

## Description

FOMAPAN 200 Creative is a black-and-white negative film designed for taking photographic pictures. The film meets high requirements for fine-granularity, high resolution, good contour sharpness and a wide range of halftones. The film has a nominal speed of ISO 200/27 C; thanks to the wide exposure latitude, however, very good results can be achieved even with overexposures up to 1EV (corresponding to ISO800/30 C), both without any change in processing. Rich and wide halftone reproduction, even in the highlighted areas, makes this film especially suitable for portrait photography and similar applications.