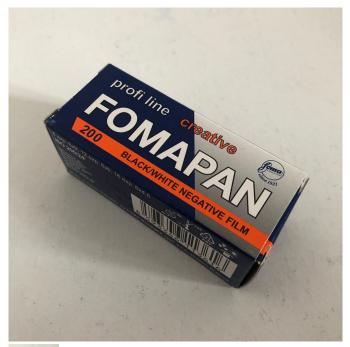

## Fomapan 200ASA 120

Rating: Not Rated Yet **Price** Sales price 4,29 €

Ask a question about this product

## Description

FOMAPAN200 Creative is a black-and-white negative film designed for taking photographic pictures. The film meets high requirements for finegranularity, high resolution, good contour sharpness and a wide range of halftones. The film has a nominal speed of ISO 200/27 C; thanks to the wide exposure latitude, however, very good results can be achieved even with overexposures up to 1EV (corresponding toISO100/21 C) or underexposures up to 2EV (corresponding to ISO800/30 C), both without any change in processing. Rich and wide halftone reproduction, even in the highlighted areas, makes this film especially suitable for portrait photography and similar applications.